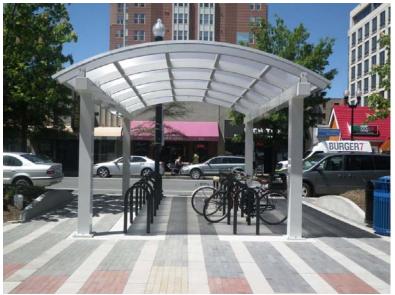

# arlington model

Sophisticated in its simplicity with a graceful, soaring curve

### **ROOF**

- Multiwall translucent polycarbonate
- Batten style
- Variety of custom colors available
- Opal, clear, bronze, green\* or blue\*
  \*Based on availability

#### **FRAME**

- Aluminum or steel tube framing
- Aluminum anodized, powder coat or Kynar finish
- Steel 3-Coat Tnemec system including 2-part epoxy finish, galvanized or stainless steel
- Anchor surface mounted or below grade mounting kits